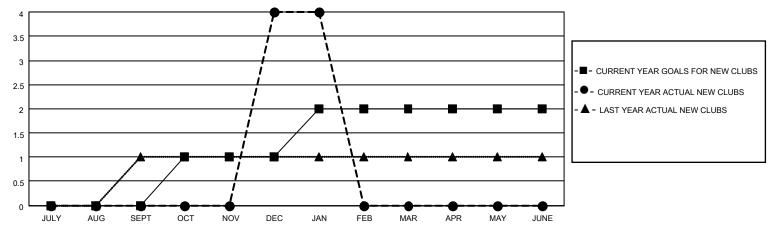

## GOALS AND ACTUAL NEW CLUBS CUMULATIVE

## MONTHLY MEMBERSHIP PROGRESS REPORT

LOCATION INDIA District 3232 J Results as of: 1/31/2021

| Clubs         |               |             |               | Members               |                        |                         |                                                    |  |
|---------------|---------------|-------------|---------------|-----------------------|------------------------|-------------------------|----------------------------------------------------|--|
|               | RESULTS FOR   | R 2020-2021 |               | RESULTS FOR 2020-2021 |                        |                         |                                                    |  |
| QUARTER       | NEW CLUB GOAL | NEW CLUBS   | DROPPED CLUBS | QUARTER MEMI          | BER GROWTH NET<br>GOAL | MEMBER GROWTH<br>ACTUAL | DROPPED<br>MEMBERS ACTUAL<br>(including transfers) |  |
| JULY/AUG/SEPT | 0             | 0           | 0             | JULY/AUG/SEPT         | 0                      | 34                      | 34                                                 |  |
| OCT/NOV/DEC   | 1             | 4           | 0             | OCT/NOV/DEC           | 10                     | 212                     | 71                                                 |  |
| JAN/FEB/MAR   | 1             | 0           | 0             | JAN/FEB/MAR           | 10                     | 4                       | 3                                                  |  |
| APR/MAY/JUNE  | 0             | 0           | 0             | APR/MAY/JUNE          | 0                      | 0                       | 0                                                  |  |