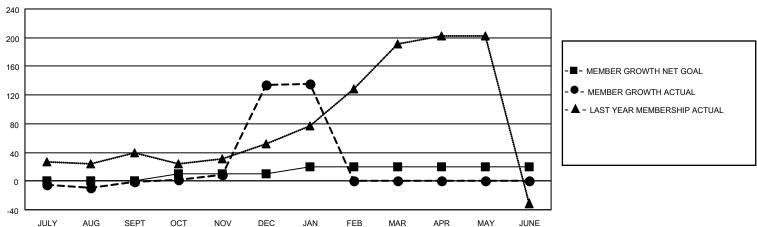

## GOALS AND ACTUAL MEMBERS CUMULATIVE

| DROPPED CLUBS: 0 |     | 27 CLUBS OF 62 ADDED 1 OR MORE<br>NEW MEMBERS | GENDER DISTRIBUTION  MALE 1,816 (70.74%) |              |       |
|------------------|-----|-----------------------------------------------|------------------------------------------|--------------|-------|
| DROPPED MEMBERS  |     |                                               | FEMALE                                   | 751 (29.26%) |       |
| DECEASED         | 5   | CLICK HERE FOR CUMULATIVE                     | TOTAL FAMILY UNIT MEMBERS                |              | 1,504 |
| CLUB CANCELLED   | 0   | MEMBERSHIP DATA                               |                                          |              | 1.056 |
| OTHER 103        |     |                                               | FAMILY MEMBERS PAYING HALF               |              | 1,056 |
| TOTAL            | 108 |                                               |                                          |              |       |

## MONTHLY MEMBERSHIP PROGRESS REPORT

LOCATION INDIA District 3232 J Results as of: 1/31/2021

| Clubs         |               |             |               | Members               |                        |                         |                                                    |  |
|---------------|---------------|-------------|---------------|-----------------------|------------------------|-------------------------|----------------------------------------------------|--|
|               | RESULTS FOR   | R 2020-2021 |               | RESULTS FOR 2020-2021 |                        |                         |                                                    |  |
| QUARTER       | NEW CLUB GOAL | NEW CLUBS   | DROPPED CLUBS | QUARTER MEMI          | BER GROWTH NET<br>GOAL | MEMBER GROWTH<br>ACTUAL | DROPPED<br>MEMBERS ACTUAL<br>(including transfers) |  |
| JULY/AUG/SEPT | 0             | 0           | 0             | JULY/AUG/SEPT         | 0                      | 34                      | 34                                                 |  |
| OCT/NOV/DEC   | 1             | 4           | 0             | OCT/NOV/DEC           | 10                     | 212                     | 71                                                 |  |
| JAN/FEB/MAR   | 1             | 0           | 0             | JAN/FEB/MAR           | 10                     | 4                       | 3                                                  |  |
| APR/MAY/JUNE  | 0             | 0           | 0             | APR/MAY/JUNE          | 0                      | 0                       | 0                                                  |  |